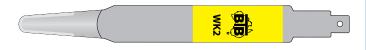

Serrated Tip Optional

WK1 Long Flat Blade - 300mm
WK1-S Serrated Long Flat Blade - 300mm

- Reach below dashboards
- Also used for body moulds & emblems
- Serrated tip optional

Serrated Tip Optional

WK2 Medium Universal Flat Blade - 240mm
WK2-S Serrated Universal Flat Blade - 240mm