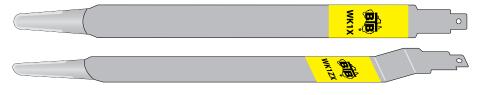

## STANDARD GLASS BLADES - RECIPROCATES WITH FLAT SIDE AGAINST GLASS

- Below deep dashboards
- Extra long reach
- Special glasses

WK1X Extra Long Flat Blade - 370mm
WK1ZX Offset Extra Long Flat Blade - 370mm