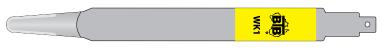

Serrated Tip Optional

WK1 Long Flat Blade - 300mm
WK1-S Serrated Long Flat Blade - 300mm

- Reach below dashboards
- Also used for body moulds & emblems
- Serrated tip optional

Serrated Tip Optional

WK2 Medium Universal Flat Blade - 240mm
WK2-S Serrated Universal Flat Blade - 240mm