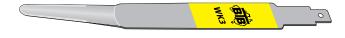

- Medium reach
- · Below dashboard
- Serrated tip optional

Serrated Tip Optional

WK3 General Purpose Bent Blade - 200mm
WK3-S Serrated General Purpose Bent Blade - 200mm

- Multiple applications
- Body moulds & emblems
- Serrated tip optional