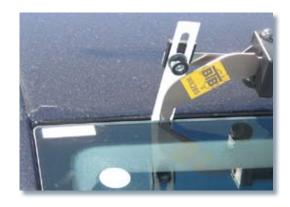

----------------|------------------|---------|
| WK27S                | Left Hand Power Cold Knife Blade      | 19 mm Tip Length | WK27RS  |
| WK27M                | Left Hand Power Cold Knife Blade      | 25 mm Tip Length | WK27RM  |
| WK27L (High Profile) | Left Hand Power Cold Knife Blade      | 30 mm Tip Length | WK27RL  |
| WK27XL               | Left Hand Powered Cold Knife Blade    | 45 mm Tip Length |         |
| WK28S                | Right Hand Power Cold Knife Blad      | 19 mm Tip Length | WK28RS  |
| WK28M                | Right Hand Power Cold Knife Blade     | 25 mm Tip Length | WK28RM  |
| WK28L (High Profile) | Right Hand Power Cold Knife Blade     | 30 mm Tip Length | WK28RL  |
| WK28XL               | Right Handed Powered Cold Knife Blade | 45 mm Tip Length |         |



For additional protection & corner regions