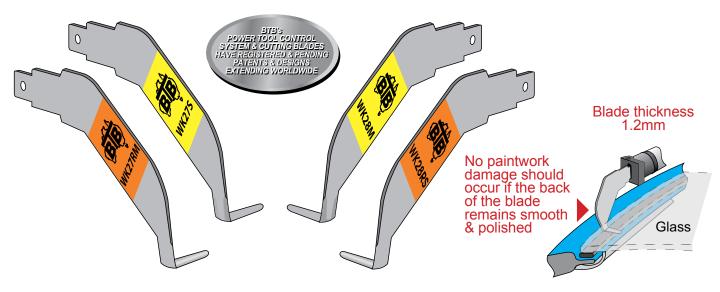

## **OPERATES IN POWER TOOL - CUTS FROM OUTSIDE OR INSIDE VEHICLE**

E ENCAPSULATED
GLASS

URETHANE YELLOW
PINCHWELD

Cut from inside

| STANDARD             |                                       |                  | REVERSE |
|----------------------|---------------------------------------|------------------|---------|
| WK27S                | Left Hand Power Cold Knife Blade      | 19 mm Tip Length | WK27RS  |
| WK27M                | Left Hand Power Cold Knife Blade      | 25 mm Tip Length | WK27RM  |
| WK27L (High Profile) | Left Hand Power Cold Knife Blade      | 30 mm Tip Length | WK27RL  |
| WK27XL               | Left Hand Powered Cold Knife Blade    | 45 mm Tip Length |         |
| WK28S                | Right Hand Power Cold Knife Blad      | 19 mm Tip Length | WK28RS  |
| WK28M                | Right Hand Power Cold Knife Blade     | 25 mm Tip Length | WK28RM  |
| WK28L (High Profile) | Right Hand Power Cold Knife Blade     | 30 mm Tip Length | WK28RL  |
| WK28XL               | Right Handed Powered Cold Knife Blade | 45 mm Tip Length |         |