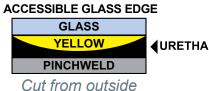

## **OPERATES IN POWER TOOL - CUTS FROM OUTSIDE OR INSIDE VEHICLE**

E ENCAPSULATED
GLASS

URETHANE YELLOW
PINCHWELD

Cut from inside

| STANDARD             |                                       |                  | REVERSE |
|----------------------|---------------------------------------|------------------|---------|
| WK27S                | Left Hand Power Cold Knife Blade      | 19 mm Tip Length | WK27RS  |
| WK27M                | Left Hand Power Cold Knife Blade      | 25 mm Tip Length | WK27RM  |
| WK27L (High Profile) | Left Hand Power Cold Knife Blade      | 30 mm Tip Length | WK27RL  |
| WK27XL               | Left Hand Powered Cold Knife Blade    | 45 mm Tip Length |         |
| WK28S                | Right Hand Power Cold Knife Blad      | 19 mm Tip Length | WK28RS  |
| WK28M                | Right Hand Power Cold Knife Blade     | 25 mm Tip Length | WK28RM  |
| WK28L (High Profile) | Right Hand Power Cold Knife Blade     | 30 mm Tip Length | WK28RL  |
| WK28XL               | Right Handed Powered Cold Knife Blade | 45 mm Tip Length |         |