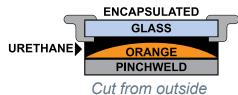

## **OPERATES IN POWER TOOL - CUTS FROM OUTSIDE OR INSIDE VEHICLE**

E ENCAPSULATED
GLASS

URETHANE YELLOW
PINCHWELD

Cut from inside

| STANDARD             |                                       |                  | REVERSE |
|----------------------|---------------------------------------|------------------|---------|
| WK27S                | Left Hand Power Cold Knife Blade      | 19 mm Tip Length | WK27RS  |
| WK27M                | Left Hand Power Cold Knife Blade      | 25 mm Tip Length | WK27RM  |
| WK27L (High Profile) | Left Hand Power Cold Knife Blade      | 30 mm Tip Length | WK27RL  |
| WK27XL               | Left Hand Powered Cold Knife Blade    | 45 mm Tip Length |         |
| WK28S                | Right Hand Power Cold Knife Blad      | 19 mm Tip Length | WK28RS  |
| WK28M                | Right Hand Power Cold Knife Blade     | 25 mm Tip Length | WK28RM  |
| WK28L (High Profile) | Right Hand Power Cold Knife Blade     | 30 mm Tip Length | WK28RL  |
| WK28XL               | Right Handed Powered Cold Knife Blade | 45 mm Tip Length |         |